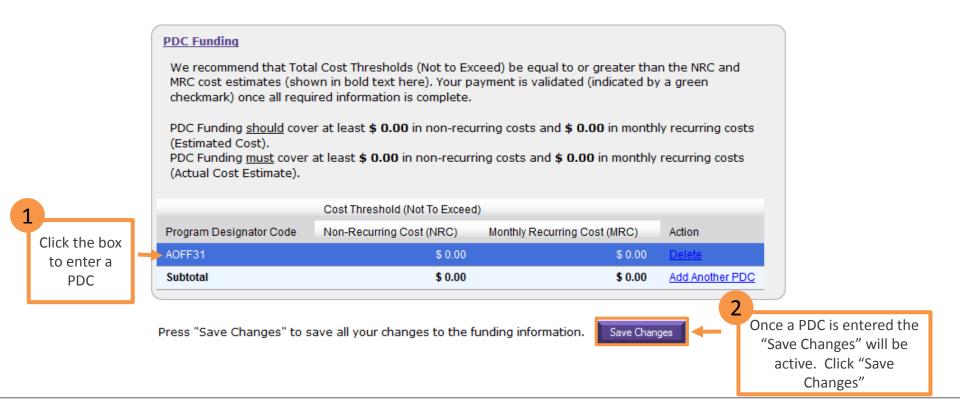

## Payment Information

Select one or more items from the table below and click "Apply Funding" to either view the current funding information or to provide new/updated funding information.