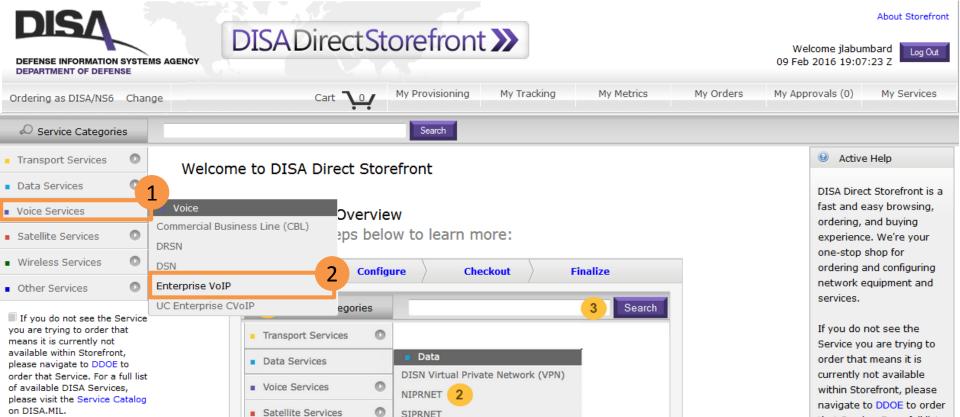

# DISADirectStorefront >>>

Welcome jlabumbard 09 Feb 2016 19:07:23 7

Log Out

Configure

Select

Checkout

**>>** 

Service Request