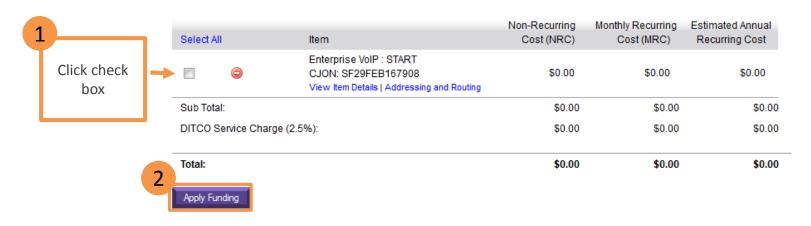

Estimates include applicable DITCO fees.

Select one or more items from the table below and click "Apply Funding" to either view the current funding information or to provide new/updated funding information.

### Hide Cart Contents

| <b>√</b>                     | <b>②</b>   | CJON: SF29FEB167908  View Item Details   Addressing and Routing | \$0.00 | \$0.00 | \$0.00 |
|------------------------------|------------|-----------------------------------------------------------------|--------|--------|--------|
| Sub To                       | sub Total: |                                                                 | \$0.00 | \$0.00 | \$0.00 |
| DITCO Service Charge (2.5%): |            | \$0.00                                                          | \$0.00 | \$0.00 |        |
| Total:                       |            |                                                                 | \$0.00 | \$0.00 | \$0.00 |