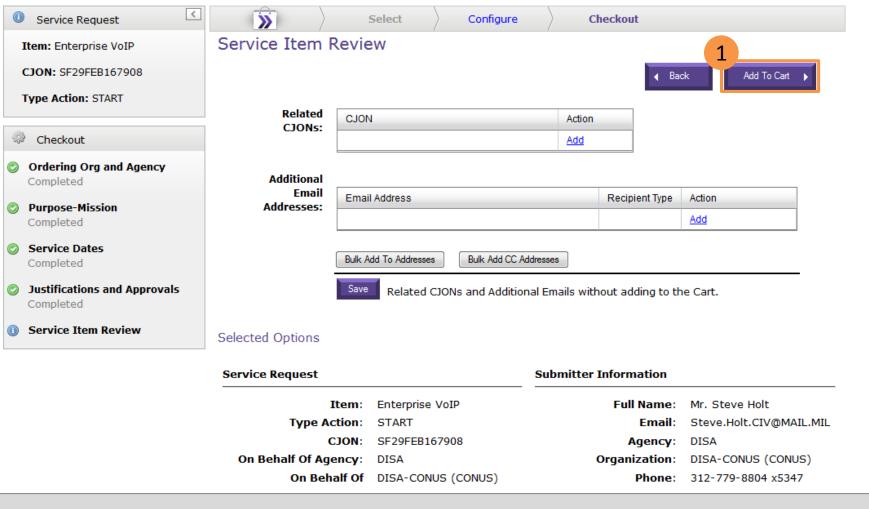

# **Enterprise VolP Walk Through**

(Version 1.0)

that Service. For a full list of available DISA Services