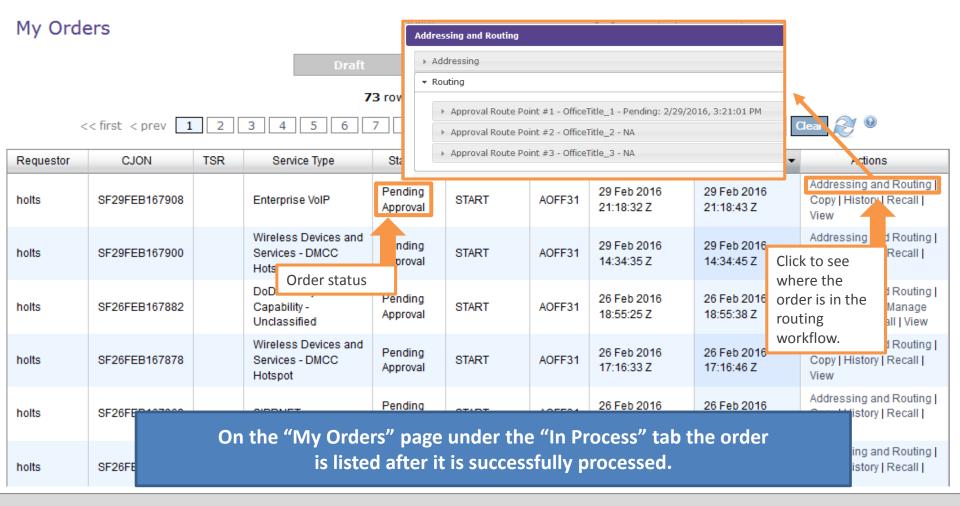

### Order Confirmation

Your orders have been submitted and are being processed:

• If there is an issue with processing your order, it will be placed back in your Cart.

• If your order is successfully processed, it will appear on the My Orders page on the In Process tab.

Please check back shortly to view the current status of the order processing.

You can choose any link on the page or choose either of the options below:

• Review In Process Orders

• Return to the Storefront Home Page

Click on the "Review in Process Orders" link to view the status of the order.

confirmation page shows that the order has been recorded and it is being processed

The

For assistance with DDSF issues you may contact the **DCCC Service Desk** 1-844-DISA-HLP (347-2457), option 2 DSN: 312-850-0032, option 2 disa.dccc@mail.mil