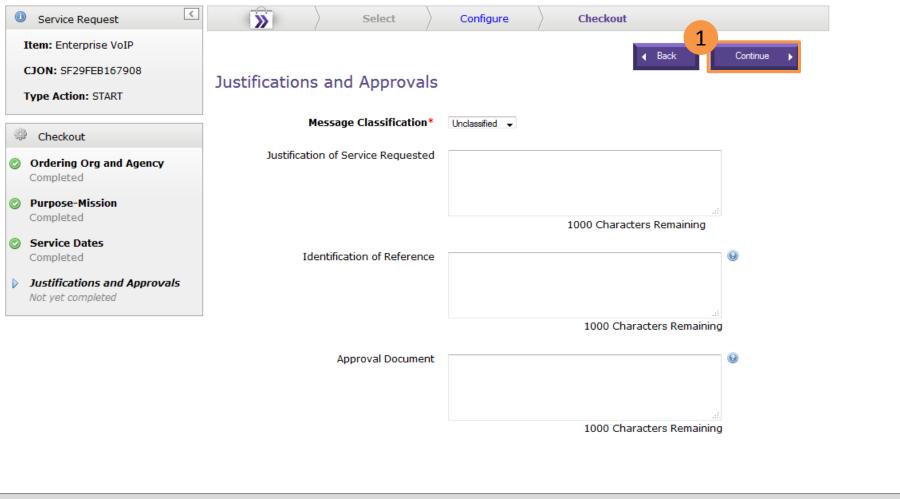

# **Enterprise VolP Walk Through**

(Version 1.0)

that Service. For a full list of available DISA Services