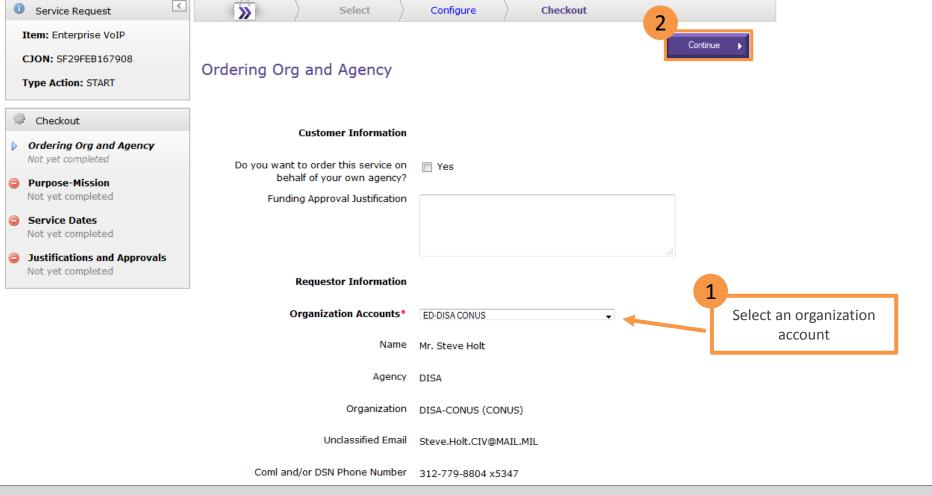

## Payment Information

Select one or more items from the table below and click "Apply Funding" to either view the current funding information or to provide new/updated funding information.