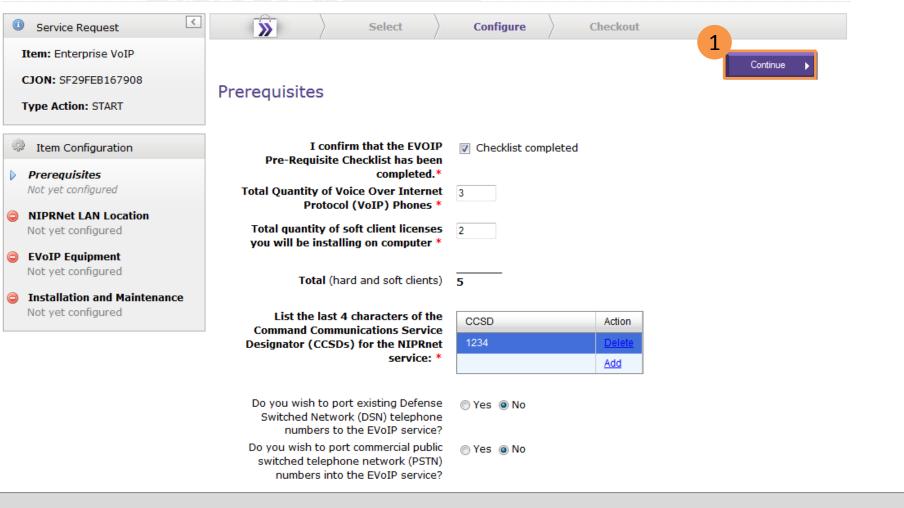

# DISA Direct Storefront (DDSF) Tutorials

# **Enterprise VolP Walk Through**

(Version 1.0)



that Service. For a full list of available DISA Services



# DISADirectStorefront >>>

Welcome jlabumbard 09 Feb 2016 19:07:23 7

Log Out





Configure

Select

Checkout

**>>** 

Service Request



























Merchandise availability is not guaranteed. Prices are estimates and are subject to change.

|                                                        | Non-Recurring | Monthly Recurring | Estimated Annual |
|--------------------------------------------------------|---------------|-------------------|------------------|
| Item                                                   | Cost (NRC)    | Cost (MRC)        | Recurring Cost   |
| Enterprise VoIP: START                                 |               |                   |                  |
| CJON: SF29FEB167908                                    | \$0.00        | \$0.00            | \$0.00           |
| Add Another   Edit   Remove From Cart   Save For Later |               |                   |                  |