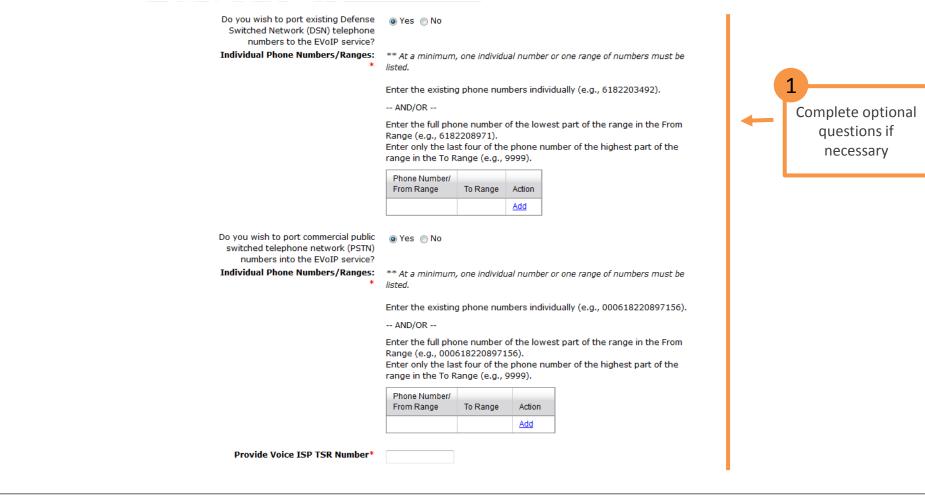

# **Enterprise VolP Walk Through**

(Version 1.0)

that Service. For a full list of available DISA Services