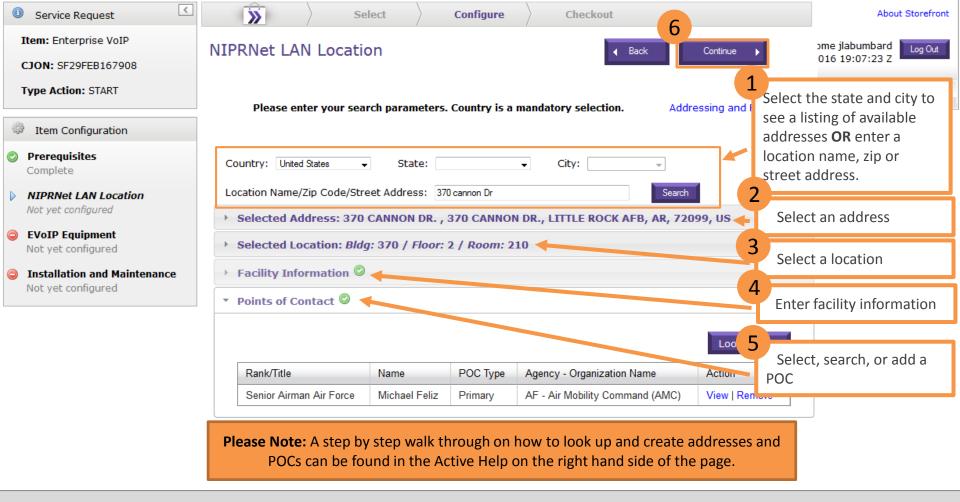

# DISA Direct Storefront (DDSF) Tutorials

# **Enterprise VolP Walk Through**

(Version 1.0)



that Service. For a full list of available DISA Services



# DISADirectStorefront >>>

Welcome jlabumbard 09 Feb 2016 19:07:23 7

Log Out





Configure

Select

Checkout

**>>** 

Service Request



























Merchandise availability is not guaranteed. Prices are estimates and are subject to change.

|                                                        | Non-Recurring | Monthly Recurring | Estimated Annual |
|--------------------------------------------------------|---------------|-------------------|------------------|
| Item                                                   | Cost (NRC)    | Cost (MRC)        | Recurring Cost   |
| Enterprise VoIP: START                                 |               |                   |                  |
| CJON: SF29FEB167908                                    | \$0.00        | \$0.00            | \$0.00           |
| Add Another   Edit   Remove From Cart   Save For Later |               |                   |                  |
|