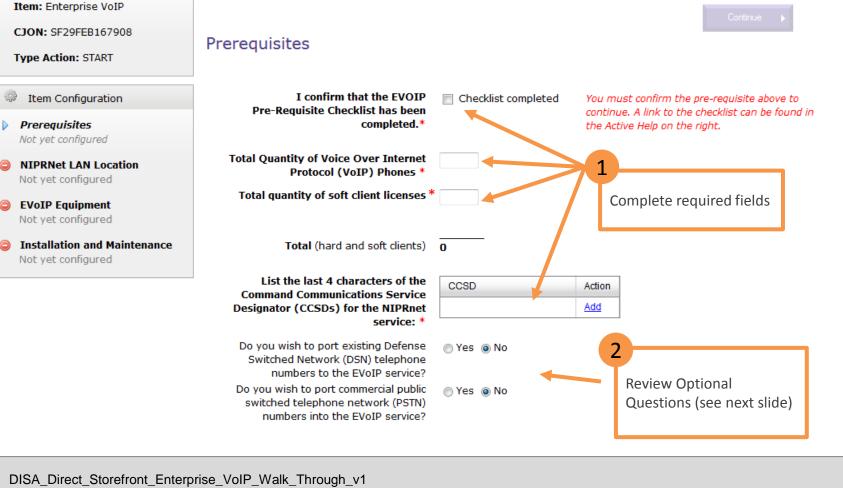

# **Enterprise VolP Walk Through**

(Version 1.0)

that Service. For a full list of available DISA Services