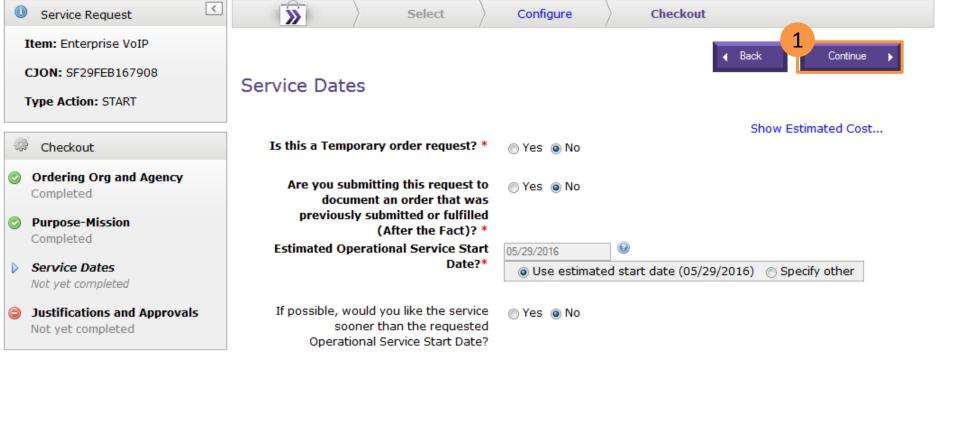

# **Enterprise VolP Walk Through**

(Version 1.0)

that Service. For a full list of available DISA Services